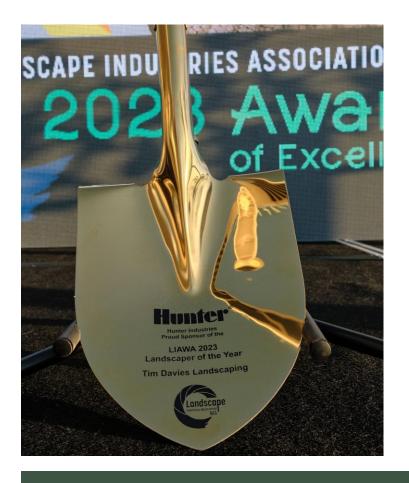

Sponsor to present the Landscape of the Year Winner. (Value \$3000)

Sponsor to have their name engraved into the 'Golden Shovel' provided to the winner of Landscape of the Year (Value: \$2000)

Sponsor to have their name on the Award Certificates (Value: \$500)