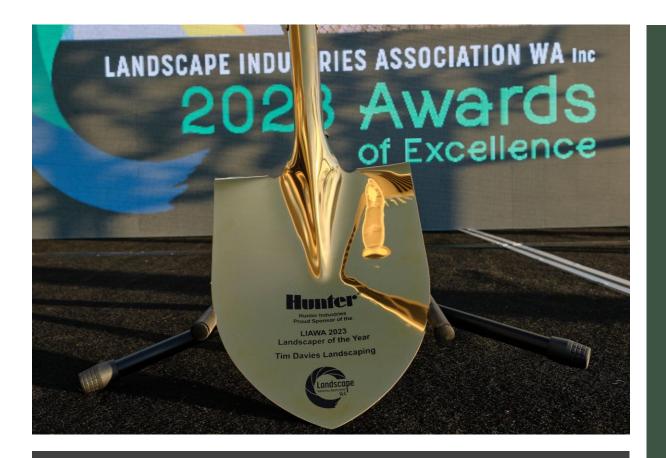

Sponsor to present the Landscape of the Year Winner. (Value \$3000)

Sponsor to have their name engraved into the 'Golden Shovel' provided to the winner of Landscape of the Year (Value: \$2000)

Sponsor to have their name on the Award Certificates (Value: \$500)